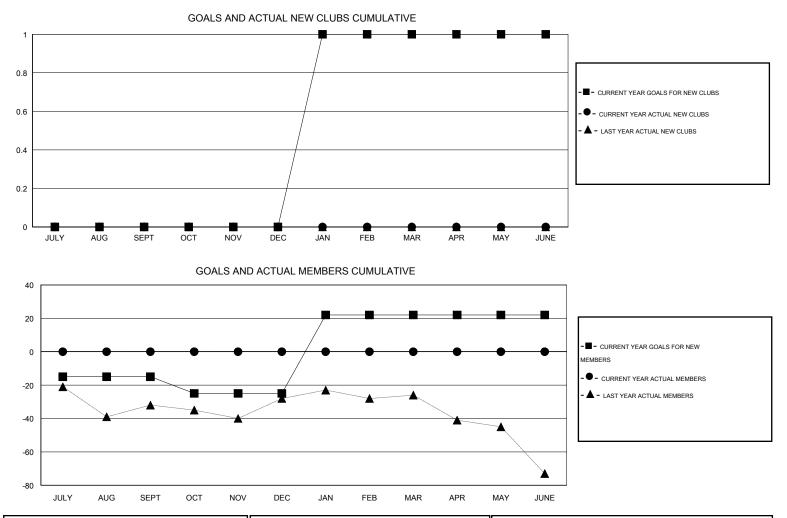

## LOCATION NORTH CAROLINA

 $\mathsf{GMT} \; \mathsf{CA} \; 1$ 

|               |                  | Clubs             |                  |                  |                       |                    | Members                             |                    |                  |
|---------------|------------------|-------------------|------------------|------------------|-----------------------|--------------------|-------------------------------------|--------------------|------------------|
|               | RESU             | LTS FOR 2016-2017 |                  |                  | RESULTS FOR 2016-2017 |                    |                                     |                    |                  |
| QUARTER       | NEW CLUB<br>GOAL | NEW CLUBS         | DROPPED<br>CLUBS | NET<br>GAIN/LOSS | QUARTER               | NEW MEMBER<br>GOAL | CHARTER AND<br>NEW MEMBERS<br>ADDED | DROPPED<br>MEMBERS | NET<br>GAIN/LOSS |
| JULY/AUG/SEPT | 0                | 0                 | 0                | 0                | JULY/AUG/SEPT         | -15                | 0                                   | 0                  | 0                |
| OCT/NOV/DEC   | 0                | 0                 | 0                | 0                | OCT/NOV/DEC           | -10                | 0                                   | 0                  | 0                |
| JAN/FEB/MAR   | 1                | 0                 | 0                | 0                | JAN/FEB/MAR           | 47                 | 0                                   | 0                  | 0                |
| APR/MAY/JUNE  | 0                | 0                 | 0                | 0                | APR/MAY/JUNE          | 0                  | 0                                   | 0                  | 0                |